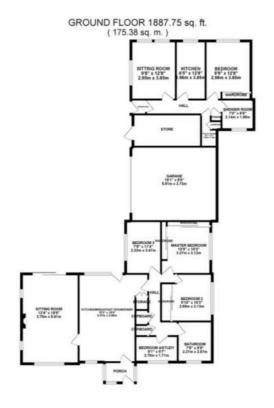

We all have dreams, whether it be to open a cafe, own a super car or maybe even tie your bungalow to balloons and reach Paradise Falls in South America! How about having your own slice of Paradise with this beautiful bungalow situated on the outskirts of Cheadle! Having flexible accommodation including an added bonus of a self-contained annexe let's take a look inside...As you enter a welcoming entrance porch leads you into a generous dining kitchen with a dining area fit for the family and a kitchen with tasteful cabinetry, complementing worktops and breakfast bar - the ideal morning cuppa spot! Integrated appliances include a dishwasher, oven/hob/cooker hood and a hidden nook behind cupboard doors for your washer and dryer and separate space for your fridge/freezer. Continuing your adventure, we enter the spacious sitting room with a patio sliding door allowing you to enjoy the views of the garden with cosy gas fire will helping relax you after a busy day! After a day of travelling your slumber space awaits, two generous bedrooms have fitted wardrobes, plenty of space for your essentials and single bedroom/study. The bathroom is fitted with a stylish suite having indulgent jacuzzi corner bath, enclosed shower, hand wash basin and WC. Lets explore the garden...To the front of the property we have a gated driveway which is in pristine condition, with a well-kept lawn and manicured hedges, a paved seating area and a pathway that leads you to the rear where you will find paved seating areas and another gated driveway with parking for multiple vehicles that provides a secondary access to the bungalow, car port, outdoor store, garage and the selfcontained annex! A perfect little home for elderly parents, maturing teens or even a dependent family member. As you enter the annexe a hallway welcomes you to a comfortable sitting room, a modern kitchen with integrated hob/oven and nooks for your washer/dryer and fridge freezer, a walk-in cupboard is in the hallway and has plumbing for a washing machine with plenty of storage. A sizeable bedroom has countryside views and is conveniently located next to the shower room, which provides a walk-in shower, WC and hand wash basin. Your beautiful bungalow is surrounded by gorgeous countryside and is situated only a short walk or drive from Cheadle, where independent shops, eateries, cafes and parks hum with the community - if commuter links are key, the A50/A52 are both easily accessible. Adventure is out there but sometimes the best adventure begins at home!