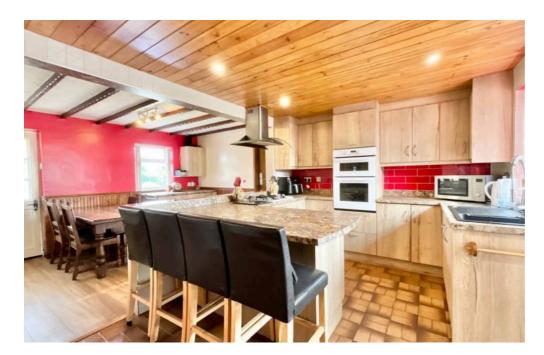

We all have dreams, whether it be to open a cafe, own a super car or maybe even tie your bungalow to balloons and reach Paradise Falls in South America! How about having your own slice of Paradise with this beautiful bungalow situated on the outskirts of Cheadle! Having flexible accommodation including an added bonus of a self-contained annexe let's take a look inside...As you enter a welcoming entrance porch leads you into a generous dining kitchen with a dining area fit for the family and a kitchen with tasteful cabinetry, complementing worktops and breakfast bar - the ideal morning cuppa spot! Integrated appliances include a dishwasher, oven/hob/cooker hood and a hidden nook behind cupboard doors for your washer and dryer and separate space for your fridge/freezer. Continuing your adventure, we enter the spacious sitting room with a patio sliding door allowing you to enjoy the views of the garden with cosy gas fire will helping relax you after a busy day! After a day of travelling your slumber space awaits, two generous bedrooms have fitted wardrobes, plenty of space for your essentials and single bedroom/study. The bathroom is fitted with a stylish suite having indulgent jacuzzi corner bath, enclosed shower, hand wash basin and WC. Lets explore the garden...To the front of the property we have a gated driveway which is in pristine condition, with a well-kept lawn and manicured hedges, a paved seating area and a pathway that leads you to the rear where you will find paved seating areas and another gated driveway with parking for multiple vehicles that provides a secondary access to the bungalow, car port, outdoor store, garage and the selfcontained annex! A perfect little home for elderly parents, maturing teens or even a dependent family member. As you enter the annexe a hallway welcomes you to a comfortable sitting room, a modern kitchen with integrated hob/oven and nooks for your washer/dryer and fridge freezer, a walk-in cupboard is in the hallway and has plumbing for a washing machine with plenty of storage. A sizeable bedroom has countryside views and is conveniently located next to the shower room, which provides a walk-in shower, WC and hand wash basin. Your beautiful bungalow is surrounded by gorgeous countryside and is situated only a short walk or drive from Cheadle, where independent shops, eateries, cafes and parks hum with the community - if commuter links are key, the A50/A52 are both easily accessible. Adventure is out there but sometimes the best adventure begins at home!