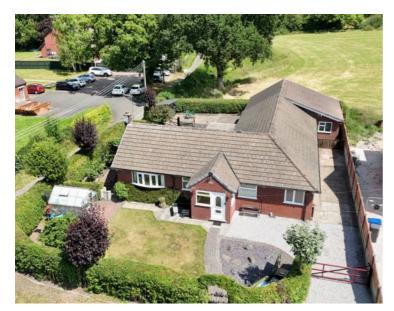

## The Bungalow Moss Lane, Cheadle

£500,000 Freehold

Fly up UP and away in a beautiful detached bungalow with self-contained annexe, manicured hedges, lawn and mature flower beds. • Two gated driveways provide ample off road parking, one of which is situated at the site of the property and provides easy access to a car port, garage and store. • After a day of adventure the kitchen/diner allows you to indulge in to much needed family dinners and a sitting room with a cosy fire offers true relaxation! • Feel like your floating in the slumber, two generous bedrooms have fitted wardrobes with sliding doors, double bedroom and two single bedrooms/study or a dreamy nursery and family bathroom! • Guided by a rainbow of balloons Cheadle welcomes you to enjoy indepedent shops, eateries, parks schools and excellent

We all have dreams, whether it be to open a cafe, own a super car or maybe even tie your bungalow to balloons and reach Paradise Falls in South America! How about having your own slice of Paradise with this beautiful bungalow situated on the outskirts of Cheadle! Having flexible accommodation including an added bonus of a self-contained annexe let's take a look inside...As you enter a welcoming entrance porch leads you into a generous dining kitchen with a dining area fit for the family and a kitchen with tasteful cabinetry, complementing worktops and breakfast bar - the ideal morning cuppa spot! Integrated appliances include a dishwasher, oven/hob/cooker hood and a hidden nook behind cupboard doors for your washer and dryer and separate space for your fridge/freezer. Continuing your adventure, we enter the spacious sitting room with a patio sliding door allowing you to enjoy the views of the garden with cosy gas fire will helping relax you after a busy day! After a day of travelling your slumber space awaits, two generous bedrooms have fitted wardrobes, plenty of space for your essentials and single bedroom/study. The bathroom is fitted with a stylish suite having indulgent jacuzzi corner bath, enclosed shower, hand wash basin and WC. Lets explore the garden...To the front of the property we have a gated driveway which is in pristine condition, with a well-kept lawn and manicured hedges, a paved seating area and a pathway that leads you to the rear where you will find paved seating areas and another gated driveway with parking for multiple vehicles that provides a secondary access to the bungalow, car port, outdoor store, garage and the selfcontained annex! A perfect little home for elderly parents, maturing teens or even a dependent family member. As you enter the annexe a hallway welcomes you to a comfortable sitting room, a modern kitchen with integrated hob/oven and nooks for your washer/dryer and fridge freezer, a walk-in cupboard is in the hallway and has plumbing for a washing machine with plenty of storage. A sizeable bedroom has countryside views and is conveniently located next to the shower room, which provides a walk-in shower, WC and hand wash basin. Your beautiful bungalow is surrounded by gorgeous countryside and is situated only a short walk or drive from Cheadle, where independent shops, eateries, cafes and parks hum with the community - if commuter links are key, the A50/A52 are both easily accessible. Adventure is out there but sometimes the best adventure begins at home!