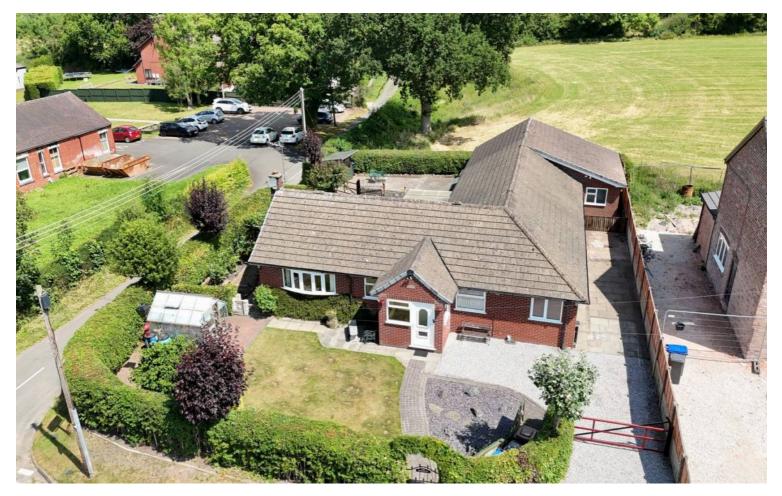

## The Bungalow Moss Lane, Cheadle

£500,000 Freehold

Fly up UP and away in a beautiful detached bungalow with self-contained annexe, manicured hedges, lawn and mature flower beds. • Two gated driveways provide ample off road parking, one of which is situated at the site of the property and provides easy access to a car port, garage and store. • After a day of adventure the kitchen/diner allows you to indulge in to much needed family dinners and a sitting room with a cosy fire offers true relaxation! • Feel like your floating in the slumber, two generous bedrooms have fitted wardrobes with sliding doors, double bedroom and two single bedrooms/study or a dreamy nursery and family bathroom! • Guided by a rainbow of balloons Cheadle welcomes you to enjoy indepedent shops, eateries, parks schools and excellent

We all have dreams, whether it be to open a cafe, own a super car or maybe even tie your bungalow to balloons and reach Paradise Falls in South America! How about having your own slice of Paradise with this beautiful bungalow situated on the outskirts of Cheadle! Having flexible accommodation including an added bonus of a self-contained annexe let's take a look inside...As you enter a welcoming entrance porch leads you into a generous dining kitchen with a dining area fit for the family and a kitchen with tasteful cabinetry, complementing worktops and breakfast bar - the ideal morning cuppa spot! Integrated appliances include a dishwasher, oven/hob/cooker hood and a hidden nook behind cupboard doors for your washer and dryer and separate space for your fridge/freezer. Continuing your adventure, we enter the spacious sitting room with a patio sliding door allowing you to enjoy the views of the garden with cosy gas fire will helping relax you after a busy day! After a day of travelling your slumber space awaits, two generous bedrooms have fitted wardrobes, plenty of space for your essentials and single bedroom/study. The bathroom is fitted with a stylish suite having indulgent jacuzzi corner bath, enclosed shower, hand wash basin and WC. Lets explore the garden...To the front of the property we have a gated driveway which is in pristine condition, with a well-kept lawn and manicured hedges, a paved seating area and a pathway that leads you to the rear where you will find paved seating areas and another gated driveway with parking for multiple vehicles that provides a secondary access to the bungalow, car port, outdoor store, garage and the selfcontained annex! A perfect little home for elderly parents, maturing teens or even a dependent family member. As you enter the annexe a hallway welcomes you to a comfortable sitting room, a modern kitchen with integrated hob/oven and nooks for your washer/dryer and fridge freezer, a walk-in cupboard is in the hallway and has plumbing for a washing machine with plenty of storage. A sizeable bedroom has countryside views and is conveniently located next to the shower room, which provides a walk-in shower, WC and hand wash basin. Your beautiful bungalow is surrounded by gorgeous countryside and is situated only a short walk or drive from Cheadle, where independent shops, eateries, cafes and parks hum with the community - if commuter links are key, the A50/A52 are both easily accessible. Adventure is out there but sometimes the best adventure begins at home!