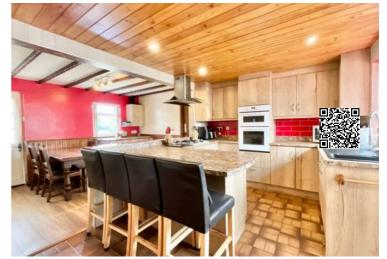

We all have dreams, whether it be to open a cafe, own a super car or maybe even tie your bungalow to balloons and reach Paradise Falls in South America! How about having your own slice of Paradise with this beautiful bungalow situated on the outskirts of Cheadle! Having flexible accommodation including an added bonus of a self-contained annexe let's take a look inside...As you enter a welcoming entrance porch leads you into a generous dining kitchen with a dining area fit for the family and a kitchen with tasteful cabinetry, complementing worktops and breakfast bar - the ideal morning cuppa spot! Integrated appliances include a dishwasher, oven/hob/cooker hood and a hidden nook behind cupboard doors for your washer and dryer and separate space for your fridge/freezer. Continuing your adventure, we enter the spacious sitting room with a patio sliding door allowing you to enjoy the views of the garden with cosy gas fire will helping relax you after a busy day! After a day of travelling your slumber space awaits, two generous bedrooms have fitted wardrobes, plenty of space for your essentials and single bedroom/study. The bathroom is fitted with a stylish suite having indulgent jacuzzi corner bath, enclosed shower, hand wash basin and WC. Lets explore the garden...To the front of the property we have a gated driveway which is in pristine condition, with a well-kept lawn and manicured hedges, a paved seating area and a pathway that leads you to the rear where you will find paved seating areas and another gated driveway with parking for multiple vehicles that provides a secondary access to the bungalow, car port, outdoor store, garage and the selfcontained annex! A perfect little home for elderly parents, maturing teens or even a dependent family member. As you enter the annexe a hallway welcomes you to a comfortable sitting room, a modern kitchen with integrated hob/oven and nooks for your washer/dryer and fridge freezer, a walk-in cupboard is in the hallway and has plumbing for a washing machine with plenty of storage. A sizeable bedroom has countryside views and is conveniently located next to the shower room, which provides a walk-in shower, WC and hand wash basin. Your beautiful bungalow is surrounded by gorgeous countryside and is situated only a short walk or drive from Cheadle, where independent shops, eateries, cafes and parks hum with the community - if commuter links are key, the A50/A52 are both easily accessible. Adventure is out there but sometimes the best adventure begins at home!